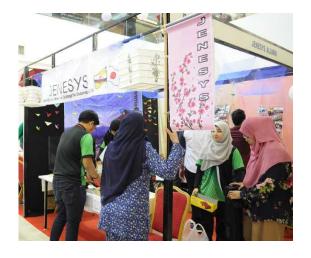

Mejar Jeneral (B) Dato Paduka Seri Haji Aminuddin Ihsan
bin Pehin Orang Kaya Saiful Mulok Dato Seri Paduka Haji Abidin and Datin (Spouse)



Invited guests and public audience



Ambassador delivering opening speech of JLCF2020.



Cutting ribbon by the Minister of Ministry of Culture, youth and sports & Datin (spouse), Ambassador & Madam and Times Square General Manager.

## Performance by YAMANAKA Traditional Band











Group photo



# **TOURING BOOTH + PERFORMANCE**



The Japan Foundation booth





#### MC Biotech (Mitsubishi) booth





Kamugi Japanese Bakery booth











#### BERSATU – SSEAYP Alumni booth & their Stage performance









#### BJFA – UBD booth & their stage performance









#### BJFA – UTB booth & their stage performance









### JENESYS Alumni











#### BAJA (Brunei Association of Japan Alumni)





Former MEXT Scholar recipient in Japan





Toshiba Youth Club Asia (TYCA) sharing session



NIYE (National Institution of Youth Education) Junior Program sharing session.

#### IBTE CET









Standard Chartered bank





### Embassy of Japan booth













#### OTSUKARESAMA DESHITA



With all The Committee Members



Embassy of Japan, Japan Foundations, Times Square Management and the Musicians