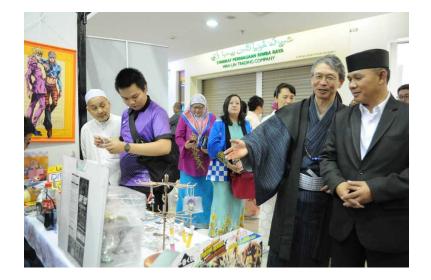

# JAPANESE LANGUAGE & CULTURE FESTIVAL 2020 @Times Square Shopping Centre



 Ambassador Yamamoto Eiji & Madam with Yang Berhormat Mejar Jeneral (B) Dato Paduka Seri Haji Aminuddin Ihsan
bin Pehin Orang Kaya Saiful Mulok Dato Seri Paduka Haji Abidin and Datin (Spouse)



Invited guests and public audience



Ambassador delivering opening speech of JLCF2020.



Cutting ribbon by the Minister of Ministry of Culture, youth and sports & Datin (spouse), Ambassador & Madam and Times Square General Manager.

## Performance by YAMANAKA Traditional Band











Group photo



# **TOURING BOOTH + PERFORMANCE**



The Japan Foundation booth





#### MC Biotech (Mitsubishi) booth





Kamugi Japanese Bakery booth











#### BERSATU – SSEAYP Alumni booth & their Stage performance









#### BJFA – UBD booth & their stage performance









#### BJFA – UTB booth & their stage performance









### JENESYS Alumni











#### BAJA (Brunei Association of Japan Alumni)





Former MEXT Scholar recipient in Japan





Toshiba Youth Club Asia (TYCA) sharing session



NIYE (National Institution of Youth Education) Junior Program sharing session.

#### IBTE CET









Standard Chartered bank





### Embassy of Japan booth













#### OTSUKARESAMA DESHITA



With all The Committee Members



Embassy of Japan, Japan Foundations, Times Square Management and the Musicians