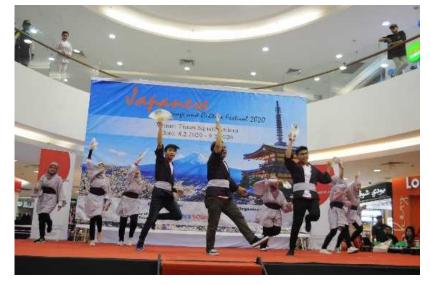

am with Yang Berhormat Mejar Jeneral (B) Dato Paduka Seri Haji Aminuddin Ihsan
bin Pehin Orang Kaya Saiful Mulok Dato Seri Paduka Haji Abidin and Datin (Spouse)



Invited guests and public audience



Ambassador delivering opening speech of JLCF2020.



Cutting ribbon by the Minister of Ministry of Culture, youth and sports & Datin (spouse), Ambassador & Madam and Times Square General Manager.

## Performance by YAMANAKA Traditional Band











Group photo



# **TOURING BOOTH + PERFORMANCE**



The Japan Foundation booth





#### MC Biotech (Mitsubishi) booth





Kamugi Japanese Bakery booth











#### BERSATU – SSEAYP Alumni booth & their Stage performance









#### BJFA – UBD booth & their stage performance









#### BJFA – UTB booth & their stage performance









### JENESYS Alumni











#### BAJA (Brunei Association of Japan Alumni)





Former MEXT Scholar recipient in Japan





Toshiba Youth Club Asia (TYCA) sharing session



NIYE (National Institution of Youth Education) Junior Program sharing session.

#### IBTE CET









Standard Chartered bank





### Embassy of Japan booth













#### OTSUKARESAMA DESHITA



With all The Committee Members



Embassy of Japan, Japan Foundations, Times Square Management and the Musicians