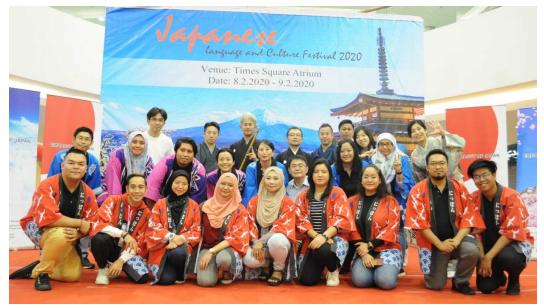

ce by YAMANAKA Traditional Band











Group photo



# **TOURING BOOTH + PERFORMANCE**



The Japan Foundation booth





#### MC Biotech (Mitsubishi) booth





Kamugi Japanese Bakery booth











#### BERSATU – SSEAYP Alumni booth & their Stage performance









#### BJFA – UBD booth & their stage performance









#### BJFA – UTB booth & their stage performance









### JENESYS Alumni











#### BAJA (Brunei Association of Japan Alumni)





Former MEXT Scholar recipient in Japan





Toshiba Youth Club Asia (TYCA) sharing session



NIYE (National Institution of Youth Education) Junior Program sharing session.

#### IBTE CET









Standard Chartered bank





### Embassy of Japan booth













#### OTSUKARESAMA DESHITA



With all The Committee Members



Embassy of Japan, Japan Foundations, Times Square Management and the Musicians