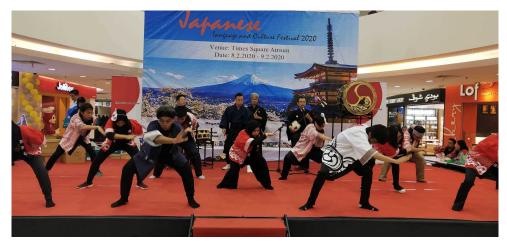

s Square Shopping Centre



 Ambassador Yamamoto Eiji & Madam with Yang Berhormat Mejar Jeneral (B) Dato Paduka Seri Haji Aminuddin Ihsan
bin Pehin Orang Kaya Saiful Mulok Dato Seri Paduka Haji Abidin and Datin (Spouse)



Invited guests and public audience



Ambassador delivering opening speech of JLCF2020.



Cutting ribbon by the Minister of Ministry of Culture, youth and sports & Datin (spouse), Ambassador & Madam and Times Square General Manager.

## Performance by YAMANAKA Traditional Band











Group photo



# **TOURING BOOTH + PERFORMANCE**



The Japan Foundation booth





#### MC Biotech (Mitsubishi) booth





Kamugi Japanese Bakery booth











#### BERSATU – SSEAYP Alumni booth & their Stage performance









#### BJFA – UBD booth & their stage performance









#### BJFA – UTB booth & their stage performance









### JENESYS Alumni











#### BAJA (Brunei Association of Japan Alumni)





Former MEXT Scholar recipient in Japan





Toshiba Youth Club Asia (TYCA) sharing session



NIYE (National Institution of Youth Education) Junior Program sharing session.

#### IBTE CET









Standard Chartered bank





### Embassy of Japan booth













#### OTSUKARESAMA DESHITA



With all The Committee Members



Embassy of Japan, Japan Foundations, Times Square Management and the Musicians