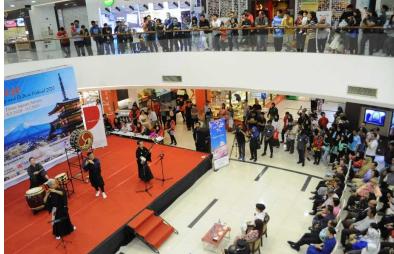

# JAPANESE LANGUAGE & CULTURE FESTIVAL 2020 @Times Square Shopping Centre



 Ambassador Yamamoto Eiji & Madam with Yang Berhormat Mejar Jeneral (B) Dato Paduka Seri Haji Aminuddin Ihsan
bin Pehin Orang Kaya Saiful Mulok Dato Seri Paduka Haji Abidin and Datin (Spouse)



Invited guests and public audience



Ambassador delivering opening speech of JLCF2020.



Cutting ribbon by the Minister of Ministry of Culture, youth and sports & Datin (spouse), Ambassador & Madam and Times Square General Manager.

## Performance by YAMANAKA Traditional Band











Group photo



# **TOURING BOOTH + PERFORMANCE**



The Japan Foundation booth





#### MC Biotech (Mitsubishi) booth





Kamugi Japanese Bakery booth











#### BERSATU – SSEAYP Alumni booth & their Stage performance









#### BJFA – UBD booth & their stage performance









#### BJFA – UTB booth & their stage performance









### JENESYS Alumni











#### BAJA (Brunei Association of Japan Alumni)





Former MEXT Scholar recipient in Japan





Toshiba Youth Club Asia (TYCA) sharing session



NIYE (National Institution of Youth Education) Junior Program sharing session.

#### IBTE CET









Standard Chartered bank





### Embassy of Japan booth













#### OTSUKARESAMA DESHITA



With all The Committee Members



Embassy of Japan, Japan Foundations,