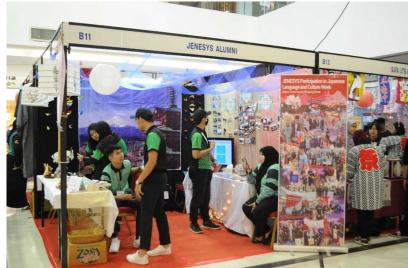

ar Jeneral (B) Dato Paduka Seri Haji Aminuddin Ihsan
bin Pehin Orang Kaya Saiful Mulok Dato Seri Paduka Haji Abidin and Datin (Spouse)



Invited guests and public audience



Ambassador delivering opening speech of JLCF2020.



Cutting ribbon by the Minister of Ministry of Culture, youth and sports & Datin (spouse), Ambassador & Madam and Times Square General Manager.

## Performance by YAMANAKA Traditional Band











Group photo



# **TOURING BOOTH + PERFORMANCE**



The Japan Foundation booth





#### MC Biotech (Mitsubishi) booth





Kamugi Japanese Bakery booth











#### BERSATU – SSEAYP Alumni booth & their Stage performance









#### BJFA – UBD booth & their stage performance









#### BJFA – UTB booth & their stage performance









### JENESYS Alumni











#### BAJA (Brunei Association of Japan Alumni)





Former MEXT Scholar recipient in Japan





Toshiba Youth Club Asia (TYCA) sharing session



NIYE (National Institution of Youth Education) Junior Program sharing session.

#### IBTE CET









Standard Chartered bank





### Embassy of Japan booth













#### OTSUKARESAMA DESHITA



With all The Committee Members



Embassy of Japan, Japan Foundations, Times Square Management and the Musicians