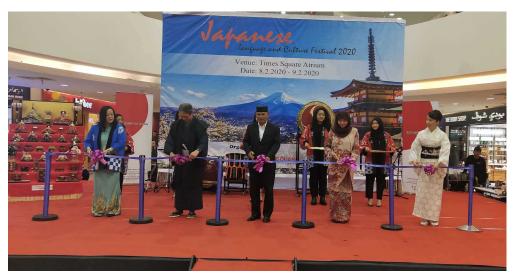

Invited guests and public audience

Ambassador delivering opening speech of JLCF2020.

Cutting ribbon by the Minister of Ministry of Culture, youth and sports & Datin (spouse), Ambassador & Madam and Times Square General Manager.