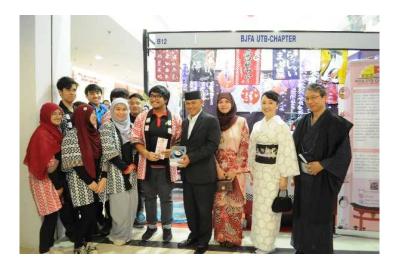

& Madam with Yang Berhormat Mejar Jeneral (B) Dato Paduka Seri Haji Aminuddin Ihsan
bin Pehin Orang Kaya Saiful Mulok Dato Seri Paduka Haji Abidin and Datin (Spouse)



Invited guests and public audience



Ambassador delivering opening speech of JLCF2020.



Cutting ribbon by the Minister of Ministry of Culture, youth and sports & Datin (spouse), Ambassador & Madam and Times Square General Manager.

## Performance by YAMANAKA Traditional Band











Group photo



# **TOURING BOOTH + PERFORMANCE**



The Japan Foundation booth





#### MC Biotech (Mitsubishi) booth





Kamugi Japanese Bakery booth











#### BERSATU – SSEAYP Alumni booth & their Stage performance









#### BJFA – UBD booth & their stage performance









#### BJFA – UTB booth & their stage performance









### JENESYS Alumni











#### BAJA (Brunei Association of Japan Alumni)





Former MEXT Scholar recipient in Japan





Toshiba Youth Club Asia (TYCA) sharing session



NIYE (National Institution of Youth Education) Junior Program sharing session.

#### IBTE CET









Standard Chartered bank





### Embassy of Japan booth













#### OTSUKARESAMA DESHITA



With all The Committee Members



Embassy of Japan, Japan Foundations, Times Square Management and the Musicians