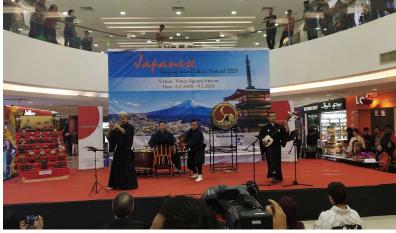

# JAPANESE LANGUAGE & CULTURE FESTIVAL 2020 @Times Square Shopping Centre



 Ambassador Yamamoto Eiji & Madam with Yang Berhormat Mejar Jeneral (B) Dato Paduka Seri Haji Aminuddin Ihsan
bin Pehin Orang Kaya Saiful Mulok Dato Seri Paduka Haji Abidin and Datin (Spouse)



Invited guests and public audience



Ambassador delivering opening speech of JLCF2020.



Cutting ribbon by the Minister of Ministry of Culture, youth and sports & Datin (spouse), Ambassador & Madam and Times Square General Manager.

## Performance by YAMANAKA Traditional Band











Group photo



# **TOURING BOOTH + PERFORMANCE**



The Japan Foundation booth





#### MC Biotech (Mitsubishi) booth





Kamugi Japanese Bakery booth











#### BERSATU – SSEAYP Alumni booth & their Stage performance









#### BJFA – UBD booth & their stage performance









#### BJFA – UTB booth & their stage performance









### JENESYS Alumni











#### BAJA (Brunei Association of Japan Alumni)





Former MEXT Scholar recipient in Japan





Toshiba Youth Club Asia (TYCA) sharing session



NIYE (National Institution of Youth Education) Junior Program sharing session.

#### IBTE CET









Standard Chartered bank





### Embassy of Japan booth













#### OTSUKARESAMA DESHITA



With all The Committee Members



Embassy of Japan, Japan Foundatio