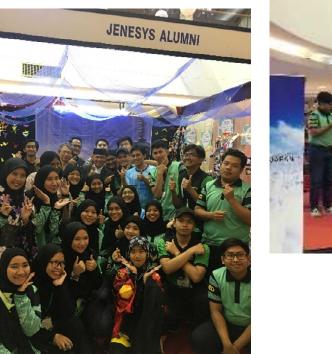

Jeneral (B) Dato Paduka Seri Haji Aminuddin Ihsan
bin Pehin Orang Kaya Saiful Mulok Dato Seri Paduka Haji Abidin and Datin (Spouse)



Invited guests and public audience



Ambassador delivering opening speech of JLCF2020.



Cutting ribbon by the Minister of Ministry of Culture, youth and sports & Datin (spouse), Ambassador & Madam and Times Square General Manager.

## Performance by YAMANAKA Traditional Band











Group photo



# **TOURING BOOTH + PERFORMANCE**



The Japan Foundation booth





#### MC Biotech (Mitsubishi) booth





Kamugi Japanese Bakery booth











#### BERSATU – SSEAYP Alumni booth & their Stage performance









#### BJFA – UBD booth & their stage performance









#### BJFA – UTB booth & their stage performance









### JENESYS Alumni











#### BAJA (Brunei Association of Japan Alumni)





Former MEXT Scholar recipient in Japan





Toshiba Youth Club Asia (TYCA) sharing session



NIYE (National Institution of Youth Education) Junior Program sharing session.

#### IBTE CET









Standard Chartered bank





### Embassy of Japan booth













#### OTSUKARESAMA DESHITA



With all The Committee Members



Embassy of Japan, Japan Foundations, Times Square Management and the Musicians