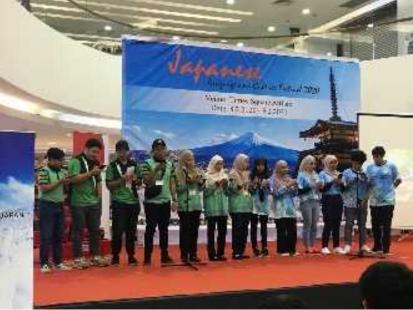

eneral (B) Dato Paduka Seri Haji Aminuddin Ihsan
bin Pehin Orang Kaya Saiful Mulok Dato Seri Paduka Haji Abidin and Datin (Spouse)



Invited guests and public audience



Ambassador delivering opening speech of JLCF2020.



Cutting ribbon by the Minister of Ministry of Culture, youth and sports & Datin (spouse), Ambassador & Madam and Times Square General Manager.

## Performance by YAMANAKA Traditional Band











Group photo



# **TOURING BOOTH + PERFORMANCE**



The Japan Foundation booth





#### MC Biotech (Mitsubishi) booth





Kamugi Japanese Bakery booth











#### BERSATU – SSEAYP Alumni booth & their Stage performance









#### BJFA – UBD booth & their stage performance









#### BJFA – UTB booth & their stage performance









### JENESYS Alumni











#### BAJA (Brunei Association of Japan Alumni)





Former MEXT Scholar recipient in Japan





Toshiba Youth Club Asia (TYCA) sharing session



NIYE (National Institution of Youth Education) Junior Program sharing session.

#### IBTE CET









Standard Chartered bank





### Embassy of Japan booth













#### OTSUKARESAMA DESHITA



With all The Committee Members



Embassy of Japan, Japan Foundations, Times Square Management and the Musicians