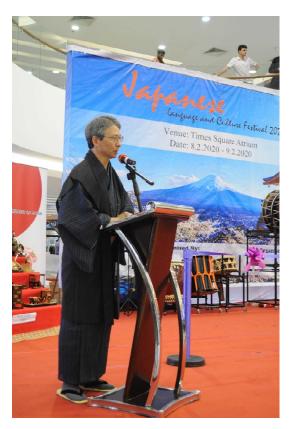

Invited guests and public audience

Ambassador delivering opening speech of JLCF2020.

Cutting ribbon by the Minister of Ministry of Culture, youth and sports & Datin (spouse), Ambassador & Madam and Times Square General Manager.