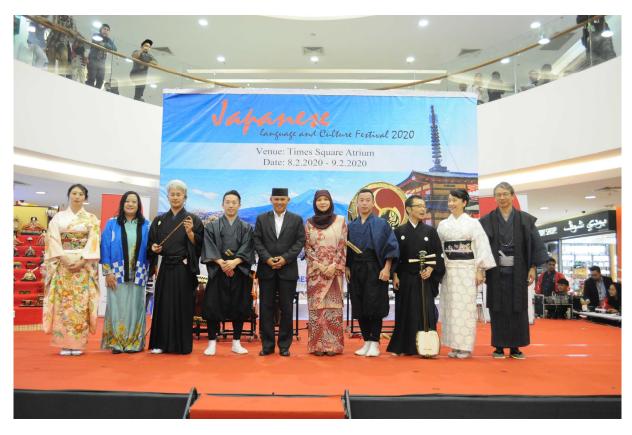

# JAPANESE LANGUAGE & CULTURE FESTIVAL 2020 @Times Square Shopping Centre



 Ambassador Yamamoto Eiji & Madam with Yang Berhormat Mejar Jeneral (B) Dato Paduka Seri Haji Aminuddin Ihsan
bin Pehin Orang Kaya Saiful Mulok Dato Seri Paduka Haji Abidin and Datin (Spouse)



Invited guests and public audience



Ambassador delivering opening speech of JLCF2020.



Cutting ribbon by the Minister of Ministry of Culture, youth and sports & Datin (spouse), Ambassador & Madam and Times Square General Manager.

## Performance by YAMANAKA Traditional Band











Group photo



# **TOURING BOOTH + PERFORMANCE**



The Japan Foundation booth





#### MC Biotech (Mitsubishi) booth





Kamugi Japanese Bakery booth











#### BERSATU – SSEAYP Alumni booth & their Stage performance









#### BJFA – UBD booth & their stage performance









#### BJFA – UTB booth & their stage performance









### JENESYS Alumni











#### BAJA (Brunei Association of Japan Alumni)





Former MEXT Scholar recipient in Japan





Toshiba Youth Club Asia (TYCA) sharing session



NIYE (National Institution of Youth Education) Junior Program sharing session.

#### IBTE CET









Standard Chartered bank





### Embassy of Japan booth













#### OTSUKARESAMA DESHITA



With all The Committee Members



Embassy of Japan, Japan Foundations, Times Square Mana